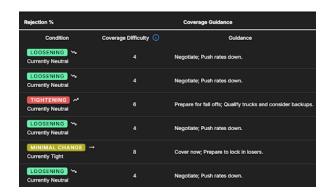

## **Key Features & Benefits**

- Compare Rates and Availability: Quickly view market conditions to make informed decisions and maximize margins.
- Intuitive Interface: Access vital information with a user-friendly design that boosts productivity.
- Market Condition Tracking: Stay updated on trends to align strategies with real-time data.
- Simplified Load Coverage: Identify which loads require minimal effort and where to focus attention.