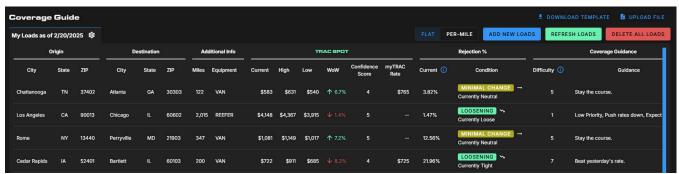

## Simplify Your Day with Data-Driven Insights

Carrier sales teams often juggle questions like:

- Should I accept an offer now or wait?
- Can I maintain service levels without increasing carrier rates?
- Which loads are easy to cover, and which will take extra effort?

## **Key Features & Benefits**

- Compare Rates and Availability: Quickly view market conditions to make informed decisions and maximize margins.
- Intuitive Interface: Access vital information with a user-friendly design that boosts productivity.
- Market Condition Tracking: Stay updated on trends to align strategies with real-time data.
- Simplified Load Coverage: Identify which loads require minimal effort and where to focus attention.